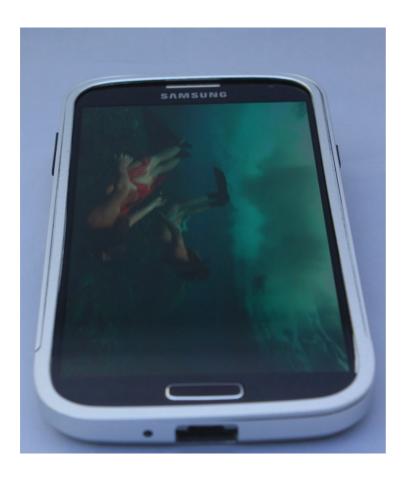

## Description

The Bumper clipped to your Galaxy S4, launch app or video and already the fun begins. A variety of apps are available for free for shooting 3D photos as well as for viewing a wide range of 3D movies on Youtube.com etc. Link list and further information on <a href="https://www.eassee3d.com">www.eassee3d.com</a>.

### Support

Eassee3D® is an open system for playback of 3D content on high quality screens. It uses the newest patented Parallax layer Lenticular technology with which it is possible to interleave two different image information in a video so that in the subsequent playback with the original Eassee3D® Bumper provides a very clear 3D effect.