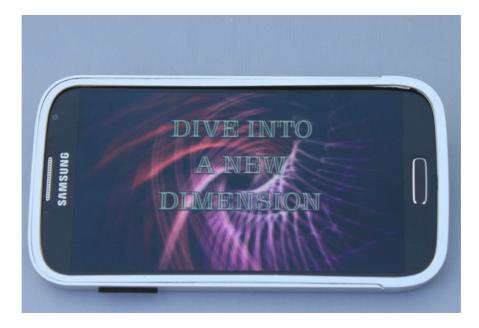

# Eassee $\mathsf{3D}^{ exttt{ iny B}}$ Bumper for Samsung Galaxy $\mathsf{S4}$

Enjoy 3D videos without glasses on the Galaxy S4 in brilliant quality!

## **Properties**

To the successful family of Eassee3D® sheet for iOS devices is now joined the Eassee3D® Bumper for the new Samsung Galaxy S4. Just as practical and easy it can be fixed with one click on the screen of the Galaxy. Beautifully designed, it offers with its patented Parallax layer Lenticular technology instant 3D experience without glasses on the Galaxy S4.

## Description

The Bumper clipped to your Galaxy S4, launch app or video and already the fun begins. A variety of apps are available for free for shooting 3D photos as well as for viewing a wide range of 3D movies on Youtube.com etc. Link list and further information on <a href="https://www.eassee3d.com">www.eassee3d.com</a>.